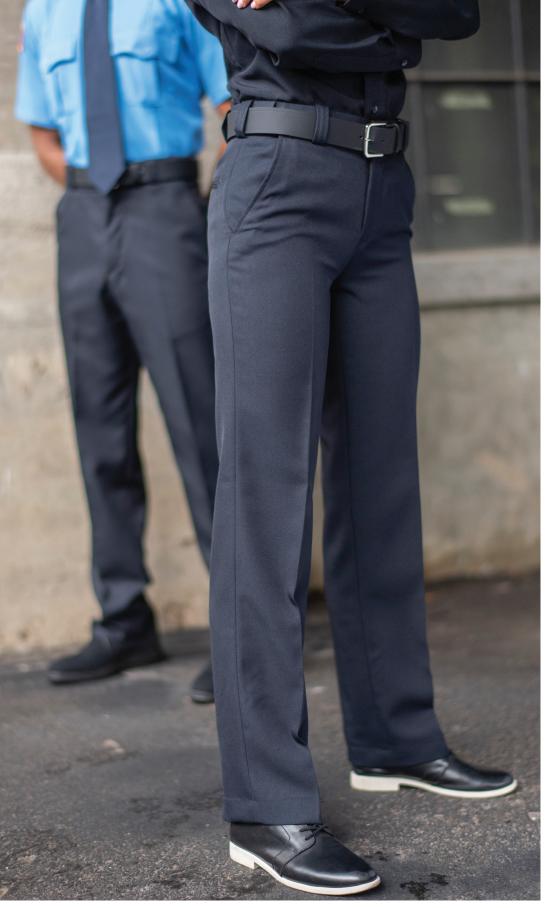

2596 Men's / 8596 Ladies' Pant

# EZ FIT SECURITY PANTS

### FEATURES:

- 100% Polyester
- Rubberized gripper waistband
- Two front and two back pockets
- EZ Fit waistband provides up to two additional inches of adjustment