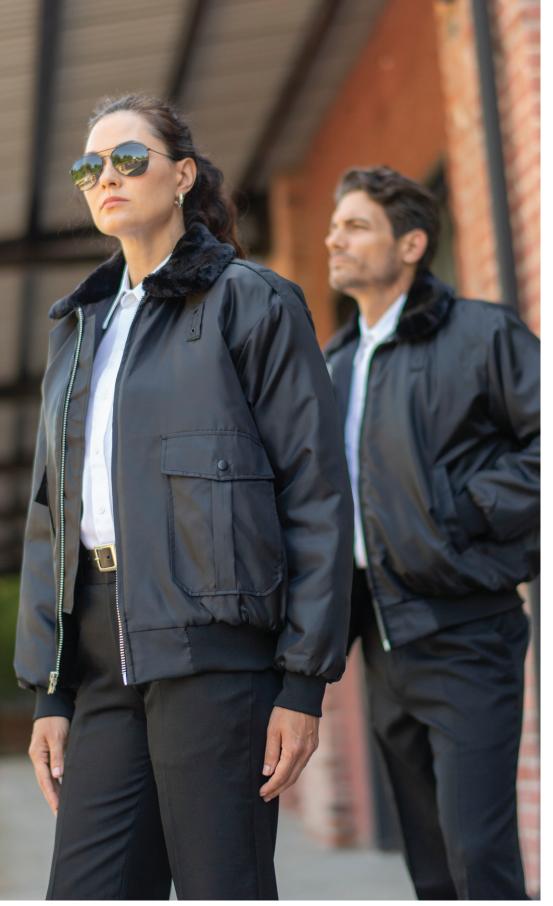

# **BOMBER JACKETS**

### FEATURES:

- 100% Nylon shell
- Quilted polyfill insulation
- Plush pile collar
- Security Jacket has two front pockets and Police Jacket has two patch pockets

### SIZES:

Unisex XS–6XL, LT–3XLT, Scale V

FIT: Traditional

COLORS:

010 Black, 517 Vulcan Navy

Badge tab with metal eyelets.

3464 Police Jacket

3462 Security Jacket