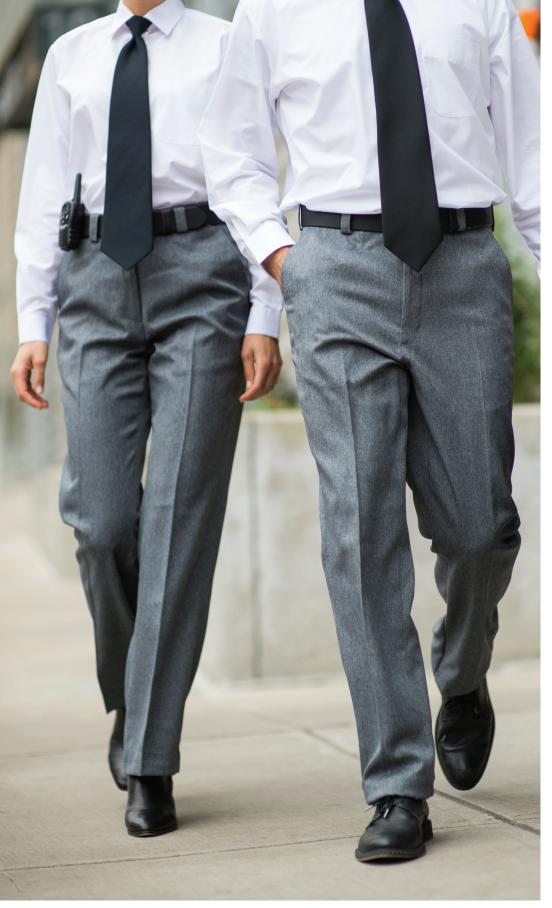

2596 Men's / 8596 Ladies' Pant

# EZ FIT SECURITY PANTS

### FEATURES:

- 100% Polyester
- Rubberized gripper waistband
- Two front and two back pockets
- EZ Fit waistband provides up to two additional inches of adjustment

### SIZES:

Men's 28–64, Scale H Ladies' 0–32, Scale O

FIT:

Traditional

### COLORS:

010 Black, 517 Vulcan Navy, 943 Gunmetal Heather

2595 Men's / 8591 Ladies' Flat-Front Pant