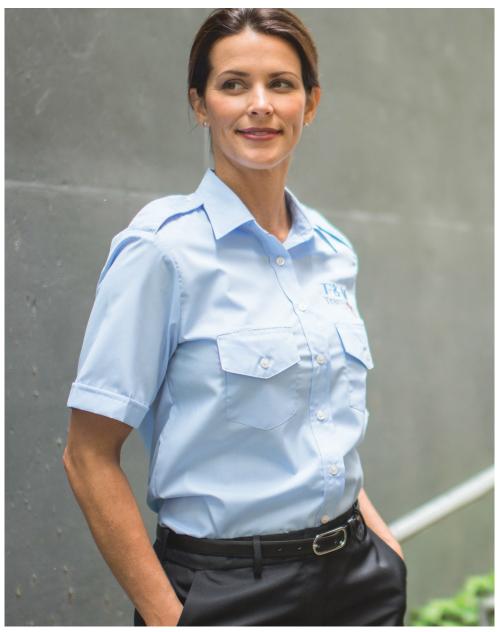

# SECURITY SHIRTS

Θ

### FEATURES:

- 100% Polyester or 65% Polyester/ 35% Cotton
- Longer body length stays tucked in
- Sewn-in creases, X-stitch epaulets, pleated patch pockets with self-fastening closure

### SIZES:

1225: XXS-3XL, LT-6XLT, Scale C 1275: XXS-XL / 31, XXS-3XL / 33, S-8XL / 35, M-8XL / 37, Scale C 1226/1276: XXS-3XL, LT-6XLT, Scale C

FIT: Traditional