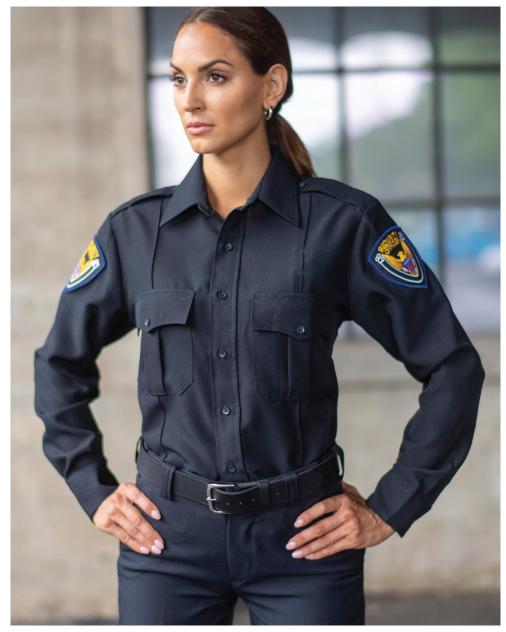

# NAVIGATOR SHIRTS

### FEATURES:

- 65% Polyester/35% Cotton
- Two flap pockets with pencil track
- Functional epaulets

### SIZES:

Men's S–3XL, LT–6XLT, Scale C Ladies' XXS–3XL, Scale J

**FIT:** Traditional

COLORS: 000 White, 001 Blue

000 00

Functional epaulets.

1517 Short-Sleeve Polo

1567 Long-Sleeve Polo