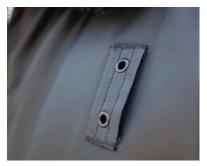

### SIZES:

Unisex XS–6XL, LT–3XLT, Scale V

FIT: Traditional

COLORS:

010 Black, 517 Vulcan Navy

Badge tab with metal eyelets.

3464 Police Jacket

3462 Security Jacket