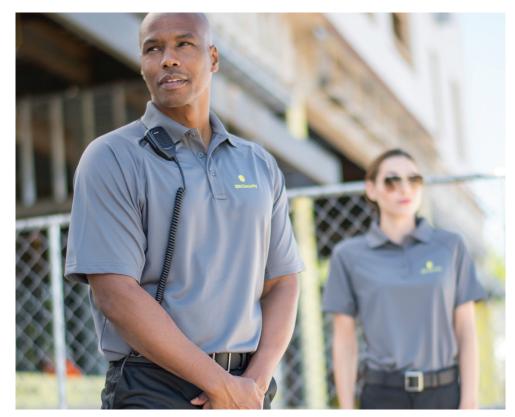

# TACTICAL POLOS

#### FEATURES:

- 100% Polyester
- Good UV Protection
- Mic clips on shoulder and placket
- Left sleeve pen pocket
- Side vents and longer tail to stay tucked in