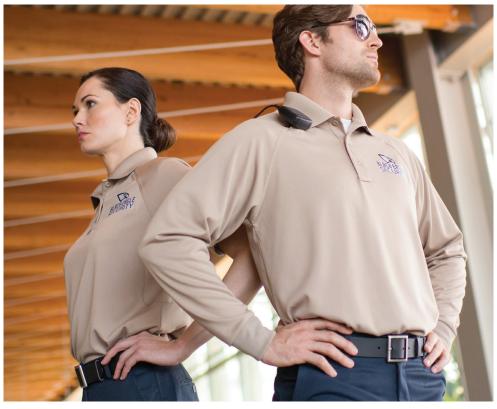

# NAVIGATOR SHIRTS

### FEATURES:

- 65% Polyester/35% Cotton
- Two flap pockets with pencil track
- Functional epaulets

### SIZES:

Men's S–3XL, LT–6XLT, Scale C Ladies' XXS–3XL, Scale J

**FIT:** Traditional

COLORS: 000 White, 001 Blue

000 00

Functional epaulets.

1517 Short-Sleeve Polo

1567 Long-Sleeve Polo