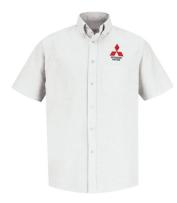

# MITSUBISHI® MEN'SSHORT SLEEVE EXECUTIVE OXFORD DRESS SHIRT

IL-LS HW Parts / Porter

FABRIC: 5 oz. Yarn-dyed Oxford

BLEND: 60% Combed Cotton / 40% Polyester

LOGOS: Logo(s) added at time of order. Standard customization lead times apply.

**COUNTRY OF ORIGIN: Imported** 

| COLOR        | LOT NO. | EMBROIDERY                       | SIZES           |
|--------------|---------|----------------------------------|-----------------|
| SHORT SLEEVE |         |                                  | Regular         |
| White        | 1448WH  | Left Chest: Red/Black Mitsubishi | Neck: 14.5-22.5 |