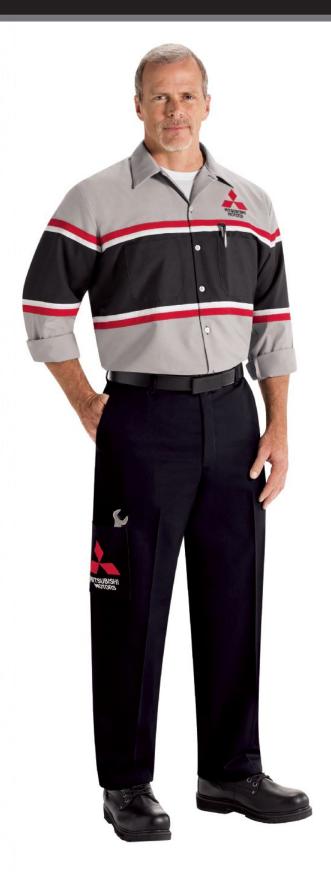

### MITSUBISHI® LONG SLEEVE TECHNICIAN SHIRT

#### FEATURES AND BENEFITS

- Comfortable, breathable Touchtex™ Fabric keeps you dry while resisting stains and holding its color
- Sewn-In Collar Stays reinforce a polished, professional look
- Pencil Pocket on the left chest keeps a tire gauge or other small tools close at hand
- Cornerless Hex Pockets resist dirt and lint buildup while strategically-placed Bartacks add extra strength to prevent rips
- An eye-catching **Colorblock Design** draws inspiration from car culture
- Double-Stitched Seams provide maximum strength so your uniform lasts longer
- Strategically-placed Bartacks with angled stitching take the strain to prevent rips
- Comes with Mitsubishi logo on left chest (logo added at time of order; standard customization lead times apply)