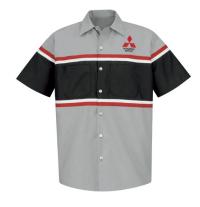

# MITSUBISHI®SHORT SLEEVE TECHNICIAN SHIRT

Technician IL-HS IL-LS HW

FABRIC: 4.25 oz. Poplin

**BLEND:** 65% Polyester / 35% Cotton

**LOGOS:** Logo(s) added at time of order. Standard customization lead times apply.

**COUNTRY OF ORIGIN: Imported** 

| COLOR              | LOT NO. | EMBROIDERY                       | SIZES   |       |
|--------------------|---------|----------------------------------|---------|-------|
| SHORT SLEEVE       |         |                                  | Regular | Long  |
| Light Grey / Black | 1444GM  | Left Chest: Red/Black Mitsubishi | S-4XL   | M-3XL |