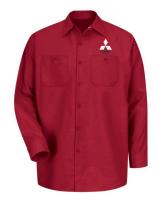

## MITSUBISHI® MEN'S LONG SLEEVE INDUSTRIAL WORK SHIRT

Parts / Porter IL-HS IL-LS HW

FABRIC: 4.25 oz. Poplin

BLEND: 65% Polyester / 35% Cotton

LOGOS: Logo(s) added at time of order. Standard customization lead times apply.

| COLOR       | LOT NO. | EMBROIDERY                         | SIZES   |       |
|-------------|---------|------------------------------------|---------|-------|
| LONG SLEEVE |         |                                    | Regular | Long  |
| Red         | 1445RD  | Left Chest: White/Black Mitsubishi | S-5XL   | L-4XL |