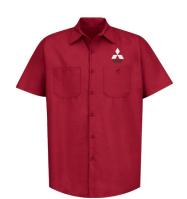

# MITSUBISHI® MEN'SSHORT SLEEVE INDUSTRIAL WORK SHIRT

Parts / Porter IL-HS IL-LS HW

FABRIC: 4.25 oz. Poplin

BLEND: 65% Polyester / 35% Cotton

LOGOS: Logo(s) added at time of order. Standard customization lead times apply.

**COUNTRY OF ORIGIN: Imported** 

| COLOR        | LOT NO. | EMBROIDERY                         | SIZES   |       |
|--------------|---------|------------------------------------|---------|-------|
| SHORT SLEEVE |         |                                    | Regular | Long  |
| Red          | 1446RD  | Left Chest: White/Black Mitsubishi | S-5XL   | L-4XL |