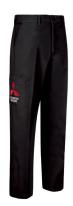

## MITSUBISHI® TECHNICIAN PANT

#### FEATURES AND BENEFITS

- Comfortable, breathable Touchtex Pro<sup>™</sup> Fabric resists stains and holds its color
- Durable Press maintains a clean, professional look with little or no ironing
- **Double-Stitched Seams** provide maximum strength so your uniform lasts longer
- Strategically-placed Bartacks with angled stitching take the strain to prevent rips
- Reinforced Triple Grip System locks your zipper in place to keep it on track while adding durability
- Our Roll Stop Waistband is designed to lie flat and hold its shape, helping you stay comfortable and look professional
- Comes with Route Pocket and Mitsubishi Logo (route pocket and logo added at time of order; standard customization lead times apply)

# MITSUBISHI® TECHNICIAN PANT

Technician II-HS II-LS HW

FABRIC: 7.5 oz. Twill

**BLEND:** 65% Polyester / 35% Combed Cotton

LOGOS: Route Pocket logo added at time of order. Standard customization lead times apply.

| COLOR    | LOT NO. | EMBROIDERY                         | SIZES |
|----------|---------|------------------------------------|-------|
| PANT     |         |                                    |       |
| TruBlack | 2110BK  | Route Pocket: Red/White Mitsubishi | 28-54 |