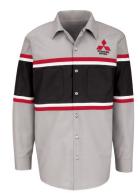

# MITSUBISHI® LONG SLEEVE TECHNICIAN SHIRT

Technician IL-HS IL-LS HW

FABRIC: 4.25 oz. Poplin

**BLEND:** 65% Polyester / 35% Cotton

LOGOS: Logo(s) added at time of order. Standard customization lead times apply.

**COUNTRY OF ORIGIN: Imported** 

| COLOR              | LOT NO. | EMBROIDERY                       | SIZES   |       |
|--------------------|---------|----------------------------------|---------|-------|
| LONG SLEEVE        |         |                                  | Regular | Long  |
| Light Grey / Black | 1443GM  | Left Chest: Red/Black Mitsubishi | S-4XL   | M-3XL |