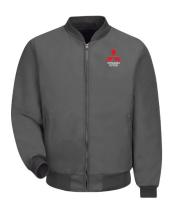

# MITSUBISHI® SOLID TEAM JACKET

Outerwear

FABRIC: 7.25 oz. Twill

**BLEND:** Shell: 65% Polyester / 35% Cotton; Lining: 100% Polyester; Insulation: 100% Polyester \*Insulation

content may vary

LOGOS: Logo(s) added at time of order. Standard customization lead times apply.

| COLOR     | LOT NO. | EMBROIDERY                       | SIZES   |       |
|-----------|---------|----------------------------------|---------|-------|
| OUTERWEAR |         |                                  | Regular | Long  |
| Charcoal  | 3143CH  | Left Chest: Red/White Mitsubishi | S-6XL   | L-4XL |